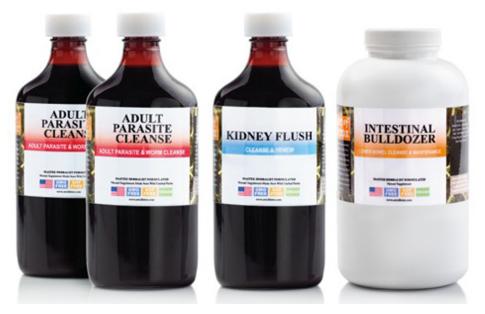

# Intestinal Bulldozer Adult Para-Cleanse Kidney Cleanse

## About the formulas in this Detox Kit

SLOWER BOWEL FORMULA (Intestinal Bulldozer) Worth its weight in Gold.

This formula promotes regular and complete bowel movements. The Intestinal Bulldozer formula should ideally be taken with food, or just prior to eating. When the bowel moves the next morning you should notice an increase in the amount of eliminated fecal waste. The consistency would most likely be softer. Take according to how many you need. As there are no two people alike in age, size, or physical construction (and the bowel itself will differ in persons as much as our finger prints differ), most folk will start with two capsules three times a day at meal times, and then regulate the dosage from there.

#### **Adult Parasite Cleanse**

### **Kidney Cleanse KPH Formula** Suggested dosage:

1 teaspoon – 1 tablespoon daily prior to bed as desired.

The one teaspoon dose is our recommended rate of consumption lasting six weeks. Use this program for six weeks with the above dosage, then take a break for six weeks. Repeat as desired or necessary.